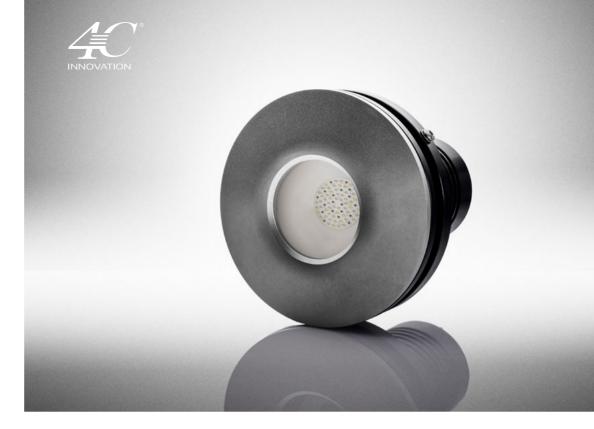

# Evo 120 INC RGB is the underwater light for thru-hull applications, with a section measuring up to 90 mm.

The light contains a Power Led RGB+W, and it can be managed with automation or audiovisual systems on board, or with our stand-alone system.

The Sea Led Evolution Series is the upgrade of the line of underwater lights by the Cantalupi Group. It's designed to achieve first-class lighting performance and to ensure the safety of the boat.

It can be disassembled from the inside to replace the lighting core.