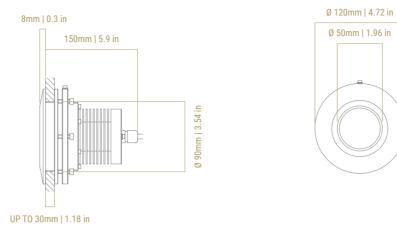

# FEATURES

| Width dimensions                | Ø 120 mm / 4.72 in              |
|---------------------------------|---------------------------------|
| Light dimensions                | 158 mm / 6.22 in                |
| Material                        | Steel/Aluminum/AB2 on request   |
| Heatsink                        | Aluminum 6082                   |
| Glass                           | Protective Tempered Clear Glass |
| Protection                      | Yes                             |
| Water Ingress Protection Rating | IP68                            |
| Light Cable Lenght              | 3mt / 9' 8" (Standard)          |